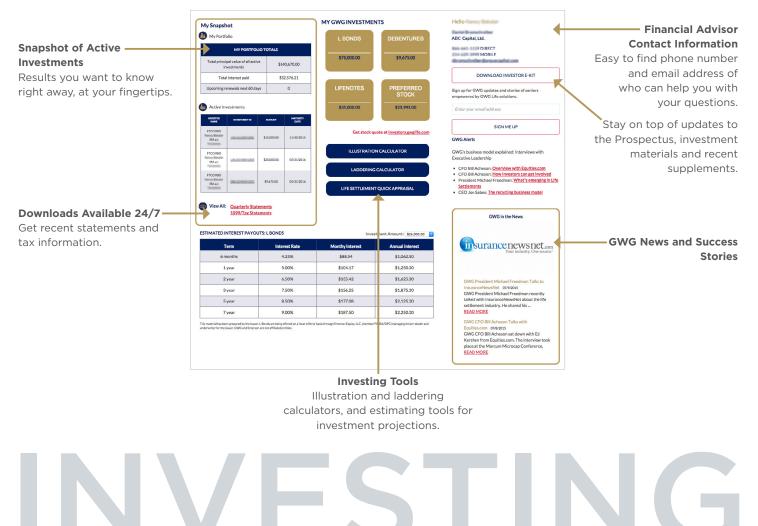

## What's new in the GWG Investment Portal

You will discover our secure portal is easier to use and shows all the latest GWG investments information available.